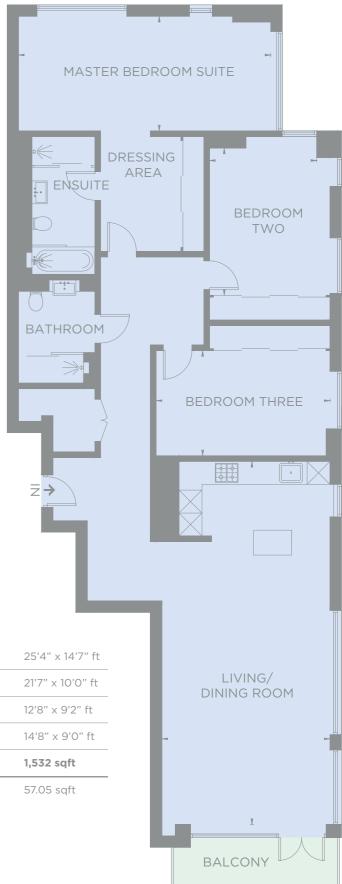

| NORTH |  |
|-------|--|

| Balcony              | 5.3 sqm       | 57.05 sqt  |
|----------------------|---------------|------------|
| Total Internal Area  | 142.3 sqm     | 1,532 sqi  |
| Bedroom Three        | 4.47 x 2.74 m | 14'8" x 9  |
| Bedroom Two          | 3.86 x 2.80 m | 12'8" × 9' |
| Master Bedroom Suite | 6.57 x 3.04 m | 21'7" x 10 |
| Living/Dining Room   | 7.72 x 4.46 m | 25'4" x 1  |