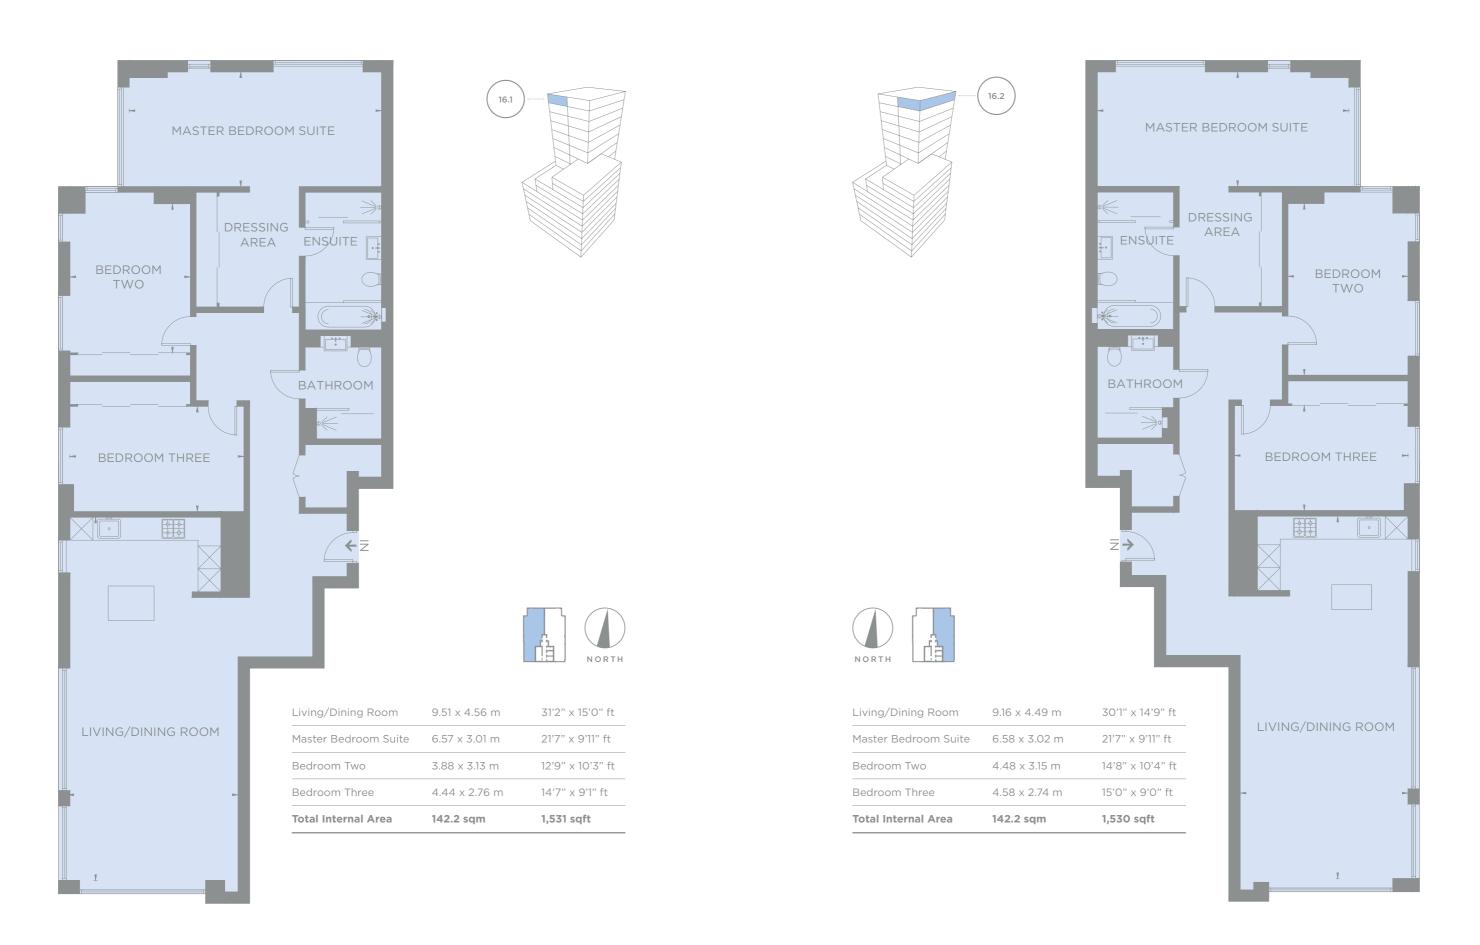

# Penthouse Locator

FLOORPLANS

| iving/Dining Room    | 9.93 x 6.65 m             | 32'7" x 21'10" ft              |
|----------------------|---------------------------|--------------------------------|
| laster Bedroom Suite | 6.48 x 3.10 m             | 21'3" x 10'2" ft               |
| edroom Two           | 4.55 x 3.04 m             | 14'11" x 10'0" ft              |
| edroom Three         | 3.57 x 2.85 m             | 11'9" x 9'4" ft                |
|                      |                           |                                |
| otal Internal Area   | 130 sqm                   | 1,399 sqft                     |
| otal Internal Area   | <b>130 sqm</b><br>4.9 sqm | <b>1,399 sqft</b><br>52.74 sqf |

| NORTH |  |
|-------|--|

| Balcony              | 5.3 sqm       | 57.05 sqt  |
|----------------------|---------------|------------|
| Total Internal Area  | 142.3 sqm     | 1,532 sqi  |
| Bedroom Three        | 4.47 x 2.74 m | 14'8" x 9  |
| Bedroom Two          | 3.86 x 2.80 m | 12'8" × 9' |
| Master Bedroom Suite | 6.57 x 3.04 m | 21'7" x 10 |
| Living/Dining Room   | 7.72 x 4.46 m | 25'4" x 1  |

| NORTH |  |
|-------|--|

| Total Internal Area  | 142.2 sqm     | 1,531 sq  |
|----------------------|---------------|-----------|
| Bedroom Three        | 4.47 x 2.76 m | 14'8" x 9 |
| Bedroom Two          | 3.87 x 2.77 m | 12'8" x 9 |
| Master Bedroom Suite | 6.54 x 3.04 m | 21'5" x 1 |
| Living/Dining Room   | 9.5 x 4.46 m  | 31'2" x 1 |