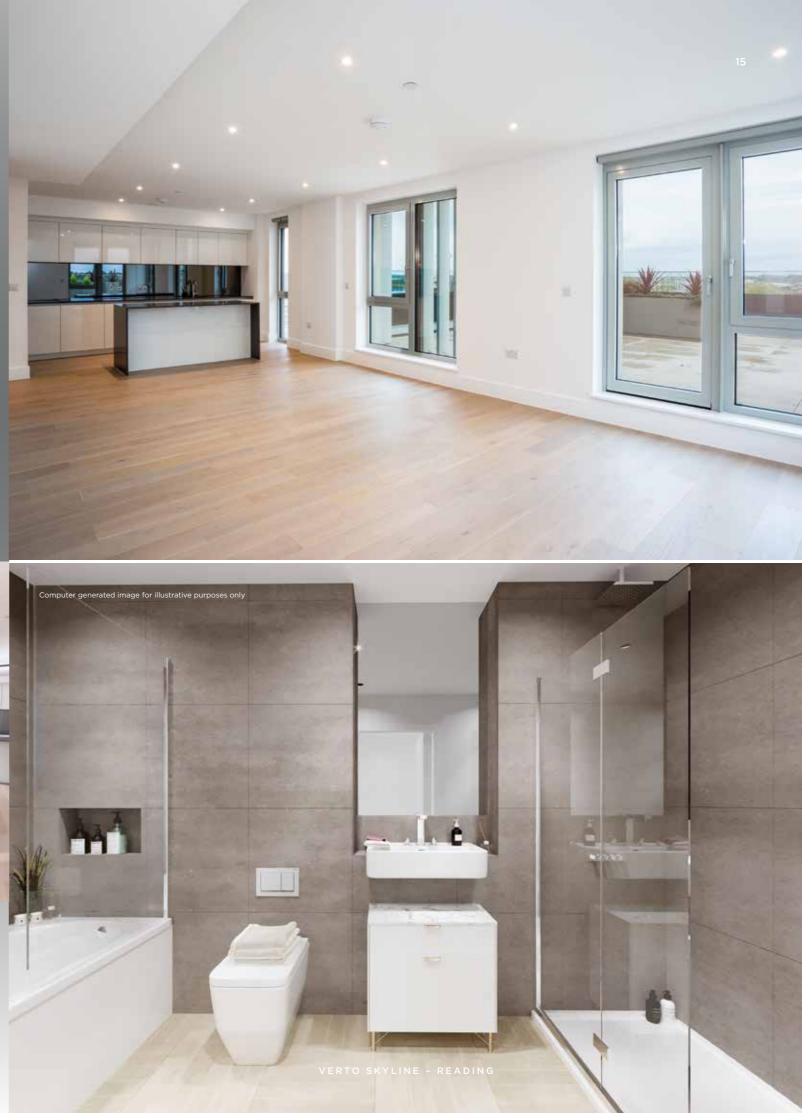

# $C H \triangle N G E$ to Spacious, Luxurious Living

Straight from the pages of a luxury style magazine, the apartment interiors exude 21st Century urban chic. The entrance lobby sets the tone, with natural stone tiling and feature lighting reminiscent of the most opulent boutique hotels. The refinement continues throughout the corridors with superior carpeting and fashionable laminate doors. In the living room, oak flooring and white walls create a sense of calm and assured sophistication.

### BATHROOMS

- shower rooms
- Low profile shower unit with shower screen
- Double ended acrylic bath with frameless bath screen