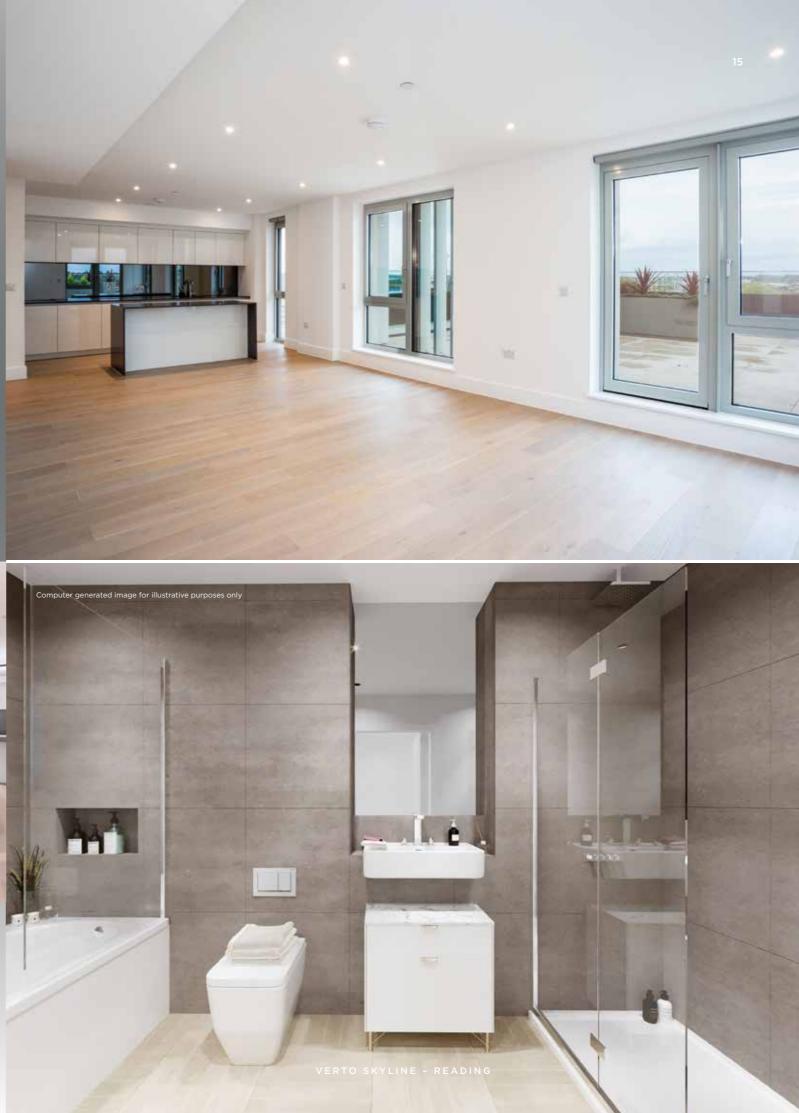

# $C H \triangle N G E$ to Spacious, Luxurious Living

Straight from the pages of a luxury style magazine, the apartment interiors exude 21st Century urban chic. The entrance lobby sets the tone, with natural stone tiling and feature lighting reminiscent of the most opulent boutique hotels. The refinement continues throughout the corridors with superior carpeting and fashionable laminate doors. In the living room, oak flooring and white walls create a sense of calm and assured sophistication.

## $C H \triangle N G E$ to Spacious, Luxurious Living

draw an abundance of natural light into the space.

The breath-taking views can also be enjoyed from the private terrace or balcony offered alongside some of the apartments – an ideal space for entertaining guests.