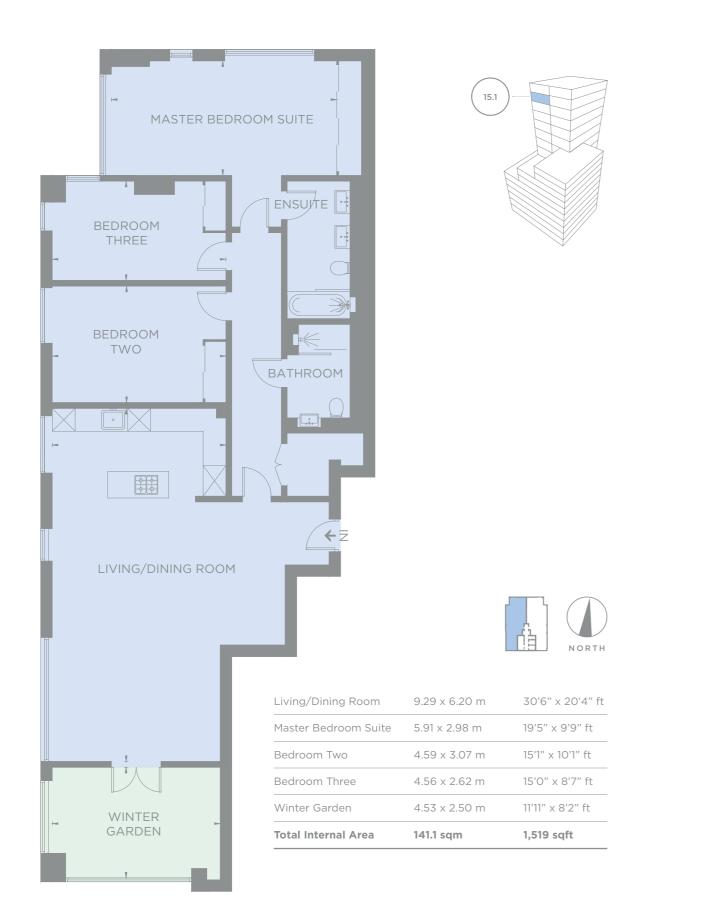

# Penthouse Locator

FLOORPLANS

| iving/Dining Room    | 9.93 x 6.65 m             | 32'7" x 21'10" ft              |
|----------------------|---------------------------|--------------------------------|
| laster Bedroom Suite | 6.48 x 3.10 m             | 21'3" x 10'2" ft               |
| edroom Two           | 4.55 x 3.04 m             | 14'11" x 10'0" ft              |
| edroom Three         | 3.57 x 2.85 m             | 11'9" x 9'4" ft                |
|                      |                           |                                |
| otal Internal Area   | 130 sqm                   | 1,399 sqft                     |
| otal Internal Area   | <b>130 sqm</b><br>4.9 sqm | <b>1,399 sqft</b><br>52.74 sqf |