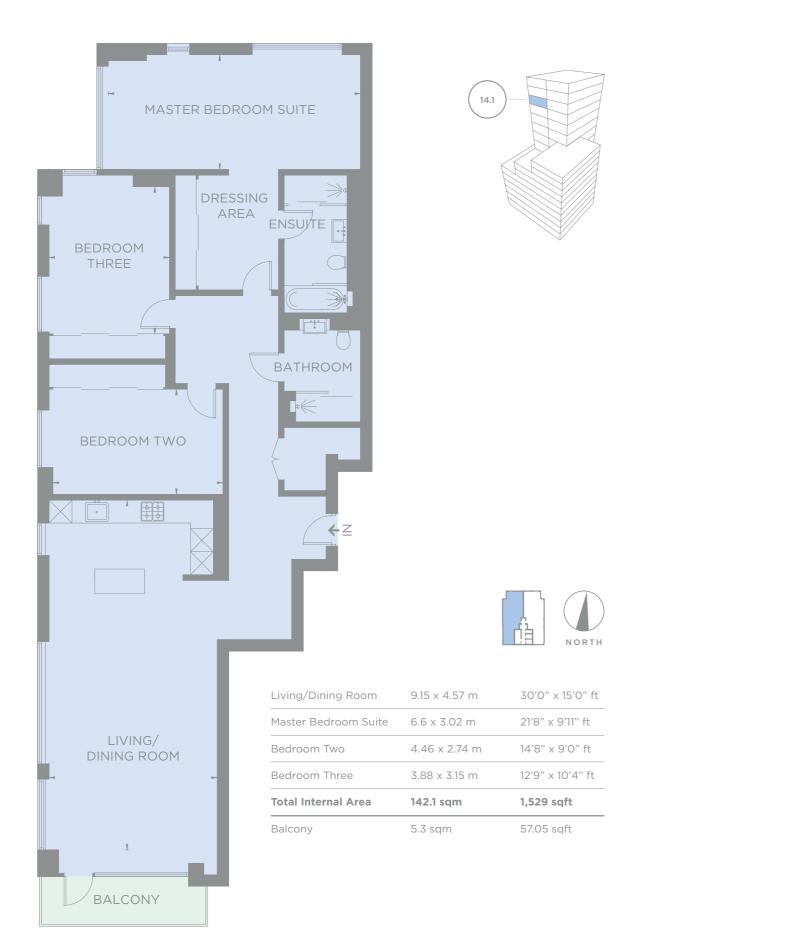

| NORTH |  |
|-------|--|

| Balcony              | 5.3 sqm       | 57.05 sqt  |
|----------------------|---------------|------------|
| Total Internal Area  | 142.3 sqm     | 1,532 sqi  |
| Bedroom Three        | 4.47 x 2.74 m | 14'8" x 9  |
| Bedroom Two          | 3.86 x 2.80 m | 12'8" × 9' |
| Master Bedroom Suite | 6.57 x 3.04 m | 21'7" x 10 |
| Living/Dining Room   | 7.72 x 4.46 m | 25'4" x 1  |