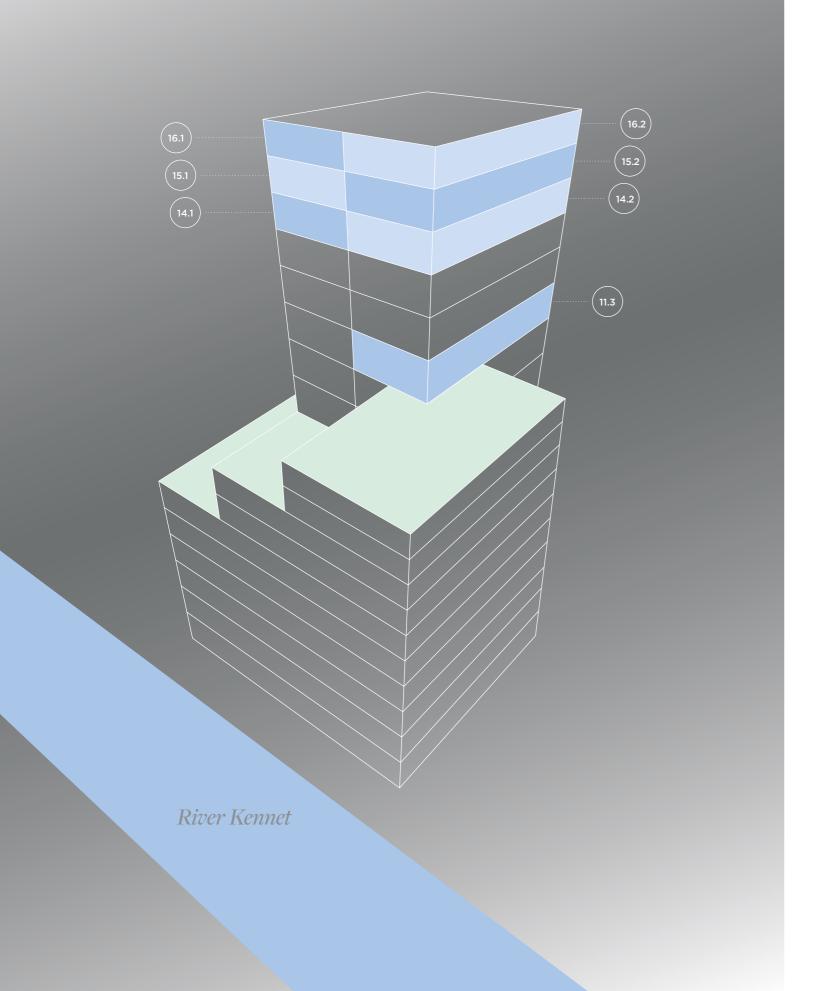

# Penthouse Locator

FLOORPLANS

| iving/Dining Room    | 9.93 x 6.65 m             | 32'7" x 21'10" ft              |
|----------------------|---------------------------|--------------------------------|
| laster Bedroom Suite | 6.48 x 3.10 m             | 21'3" x 10'2" ft               |
| edroom Two           | 4.55 x 3.04 m             | 14'11" x 10'0" ft              |
| edroom Three         | 3.57 x 2.85 m             | 11'9" x 9'4" ft                |
|                      |                           |                                |
| otal Internal Area   | 130 sqm                   | 1,399 sqft                     |
| otal Internal Area   | <b>130 sqm</b><br>4.9 sqm | <b>1,399 sqft</b><br>52.74 sqf |