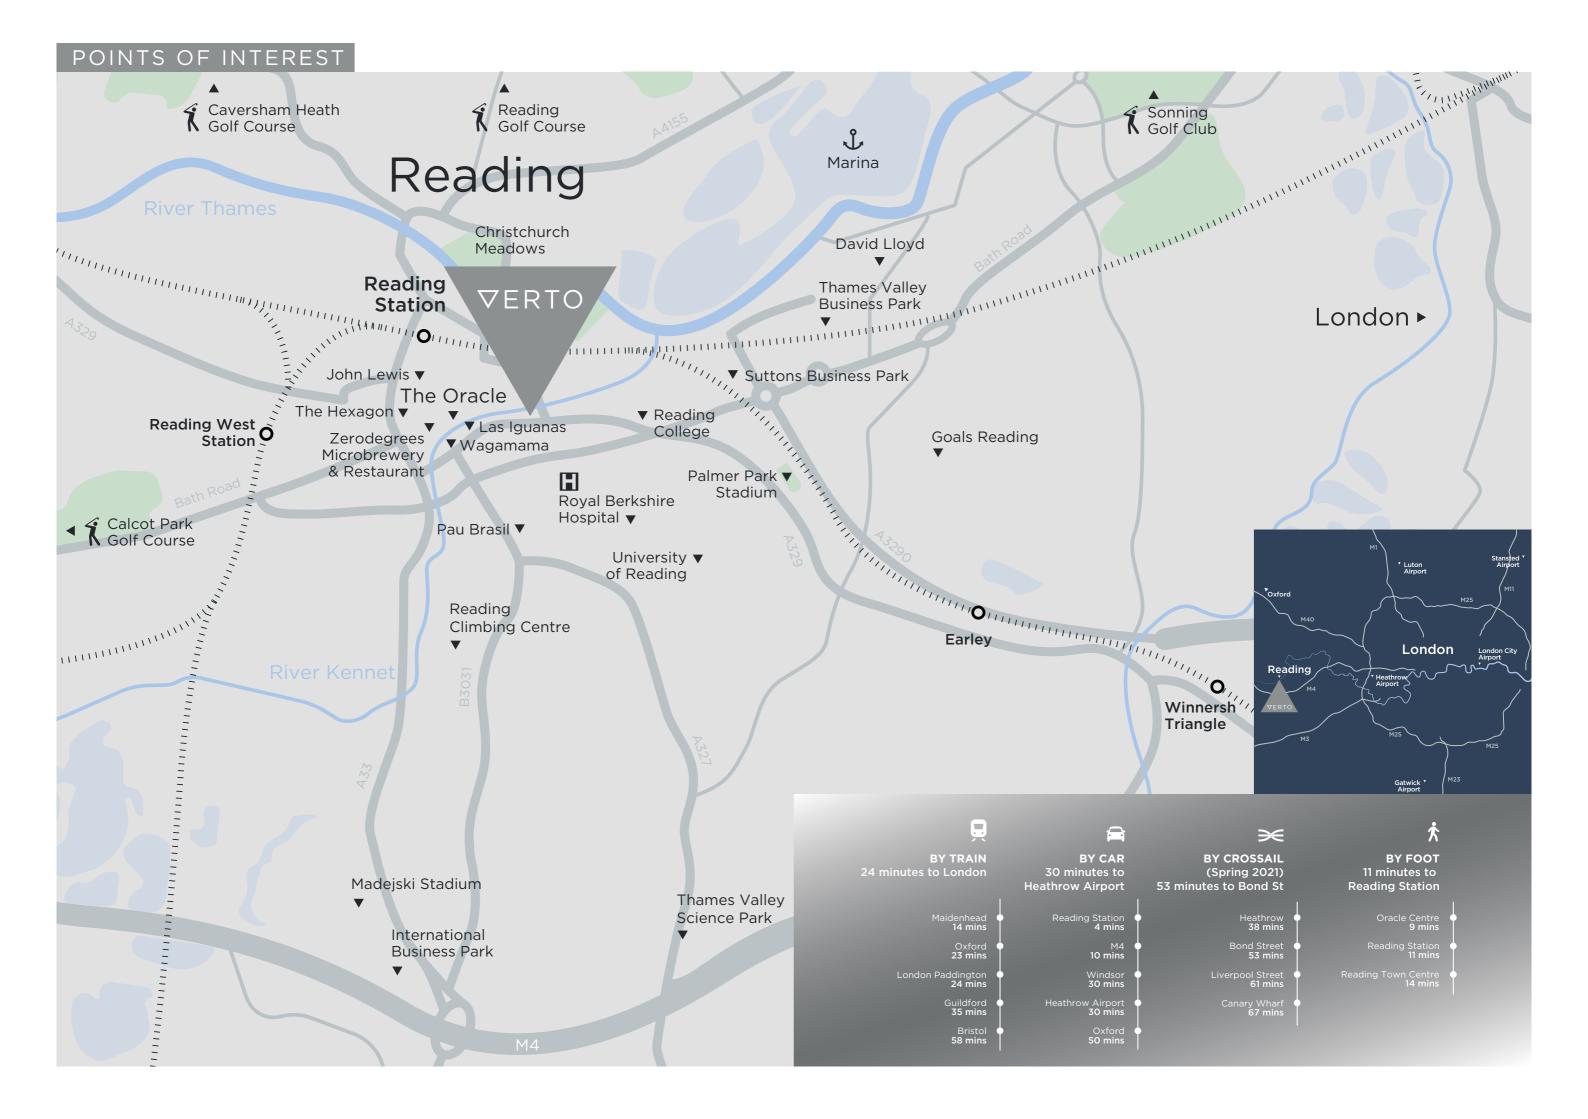

Verto Skyline offers the best of both words. High above the streets, you can enjoy a more peaceful environment with absolute privacy, whilst the hustle and bustle of the town centre and its wide range of amenities are right on your doorstep.