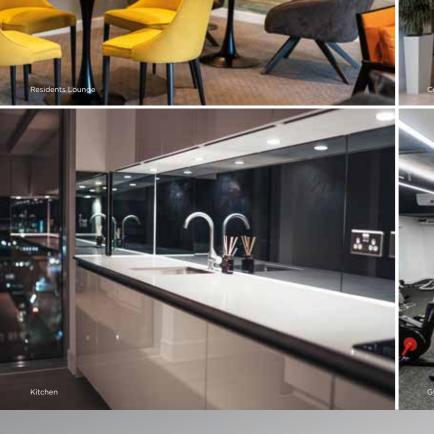

# $C H \triangle N G E$ to Spacious, Luxurious Living

Straight from the pages of a luxury style magazine, the apartment interiors exude 21st Century urban chic. The entrance lobby sets the tone, with natural stone tiling and feature lighting reminiscent of the most opulent boutique hotels. The refinement continues throughout the corridors with superior carpeting and fashionable laminate doors. In the living room, oak flooring and white walls create a sense of calm and assured sophistication.

## $C H \triangle N G E$ to Spacious, Luxurious Living

draw an abundance of natural light into the space.

The breath-taking views can also be enjoyed from the private terrace or balcony offered alongside some of the apartments – an ideal space for entertaining guests.