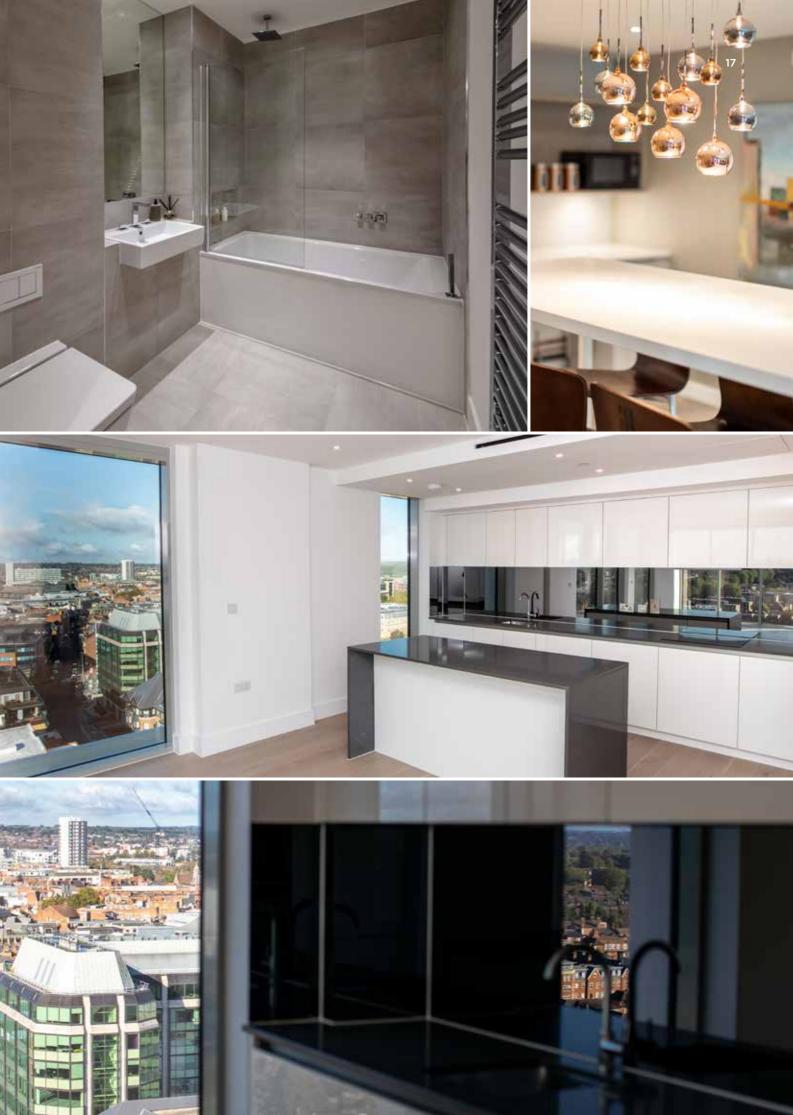

### BATHROOMS

- shower rooms
- Low profile shower unit with shower screen
- Double ended acrylic bath with frameless bath screen