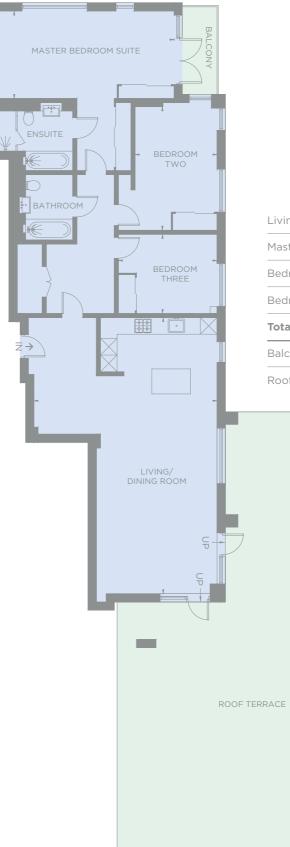

# Penthouse Locator

FLOORPLANS

| iving/Dining Room    | 9.93 x 6.65 m             | 32'7" x 21'10" ft              |
|----------------------|---------------------------|--------------------------------|
| laster Bedroom Suite | 6.48 x 3.10 m             | 21'3" x 10'2" ft               |
| edroom Two           | 4.55 x 3.04 m             | 14'11" x 10'0" ft              |
| edroom Three         | 3.57 x 2.85 m             | 11'9" x 9'4" ft                |
|                      |                           |                                |
| otal Internal Area   | 130 sqm                   | 1,399 sqft                     |
| otal Internal Area   | <b>130 sqm</b><br>4.9 sqm | <b>1,399 sqft</b><br>52.74 sqf |