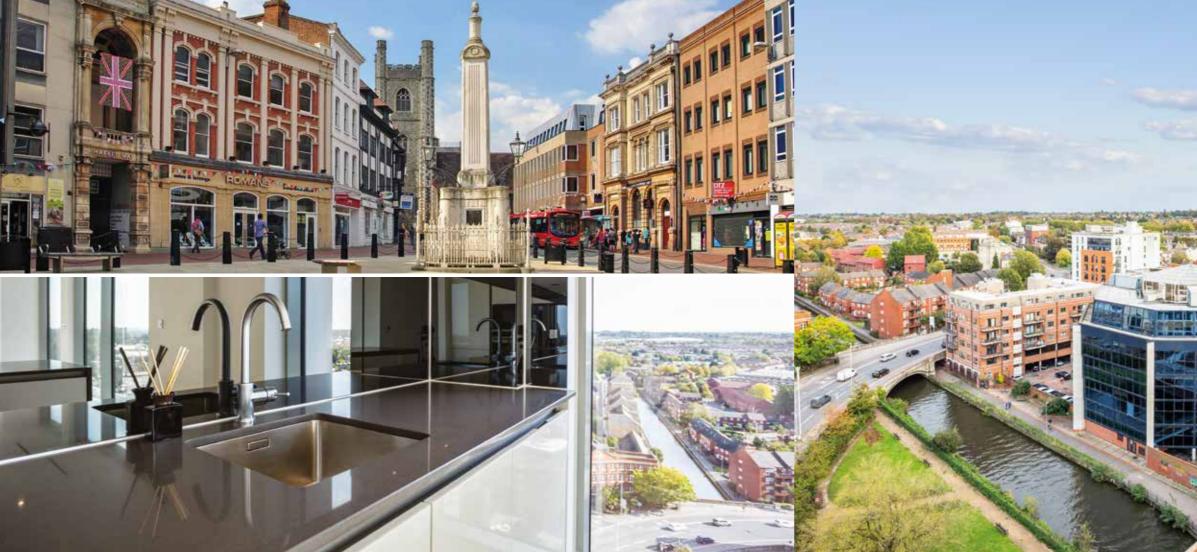

## $C H \triangle N G E$ to a Connected Lifestyle

retailers, a 10 screen cinema and a wide selection of bars the renowned Brasserie serves locally sourced food in a stylish industrial setting. L'Ortolan, a Michelin star restaurant offering exceptional modern French cuisine

# $C H \triangle N G E$ to Spacious, Luxurious Living

Straight from the pages of a luxury style magazine, the apartment interiors exude 21st Century urban chic. The entrance lobby sets the tone, with natural stone tiling and feature lighting reminiscent of the most opulent boutique hotels. The refinement continues throughout the corridors with superior carpeting and fashionable laminate doors. In the living room, oak flooring and white walls create a sense of calm and assured sophistication.

## $C H \triangle N G E$ to Spacious, Luxurious Living

draw an abundance of natural light into the space.

The breath-taking views can also be enjoyed from the private terrace or balcony offered alongside some of the apartments – an ideal space for entertaining guests.