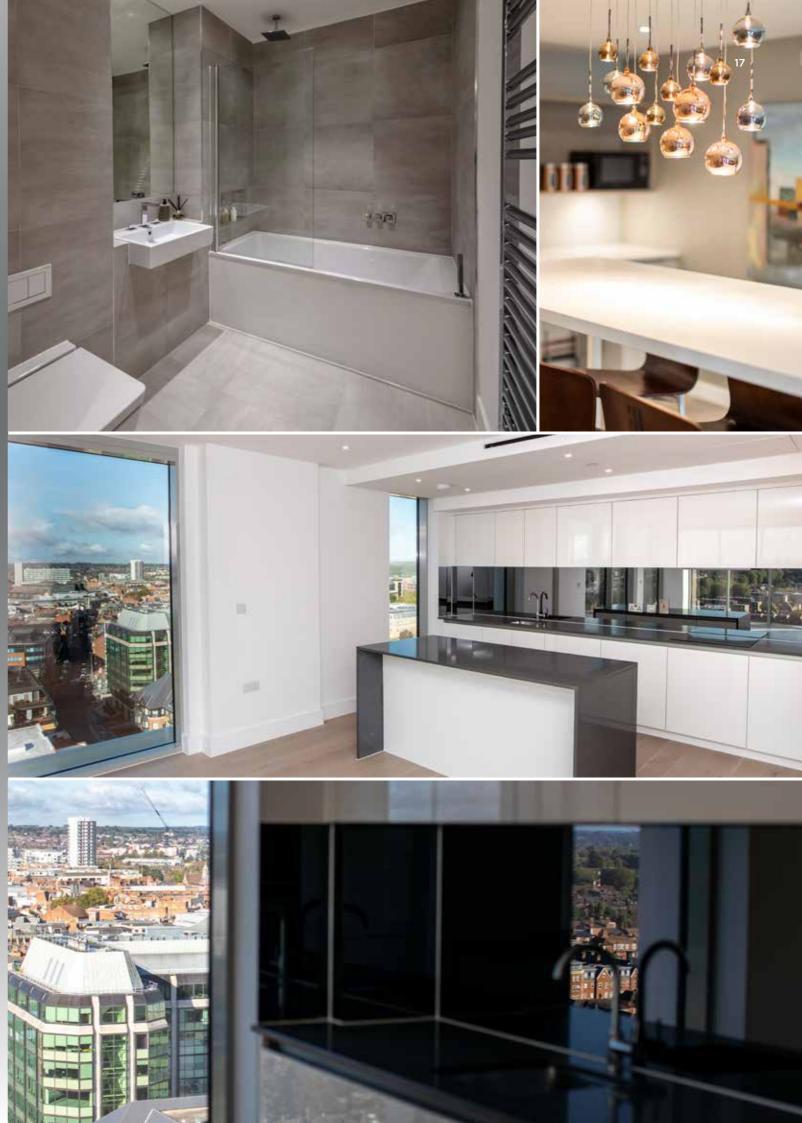

### BATHROOMS

- shower rooms
- Low profile shower unit with shower screen
- Double ended acrylic bath with frameless bath screen