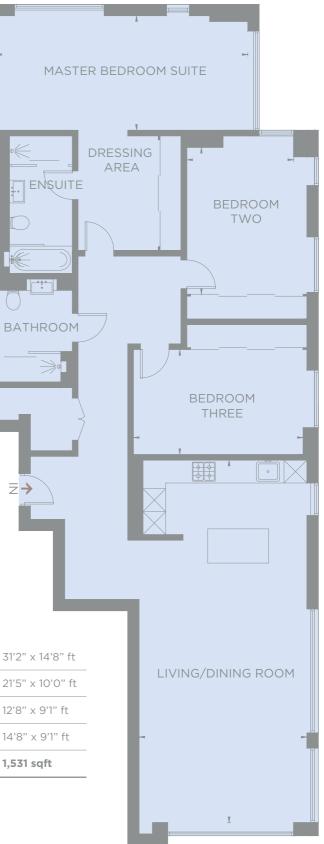

| NORTH |  |
|-------|--|

| Total Internal Area  | 142.2 sqm     | 1,531 sq  |
|----------------------|---------------|-----------|
| Bedroom Three        | 4.47 x 2.76 m | 14'8" x 9 |
| Bedroom Two          | 3.87 x 2.77 m | 12'8" x 9 |
| Master Bedroom Suite | 6.54 x 3.04 m | 21'5" x 1 |
| Living/Dining Room   | 9.5 x 4.46 m  | 31'2" x 1 |